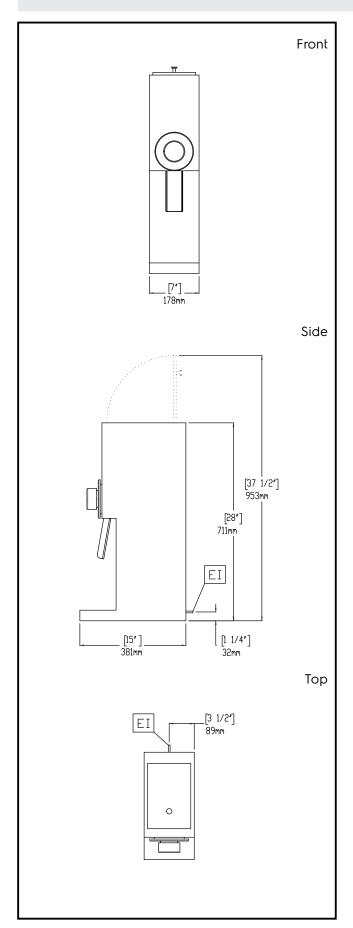

## **Key Information:**

External dimensions, Width: 178 mm External dimensions, Depth: 381 mm External dimensions, Height: 711 mm Net weight: 20 kg Shipping weight: 25.68 kg Shipping height: 813 mm Shipping width: 318 mm Shipping depth: 610 mm Shipping volume: 0.16 m<sup>3</sup>